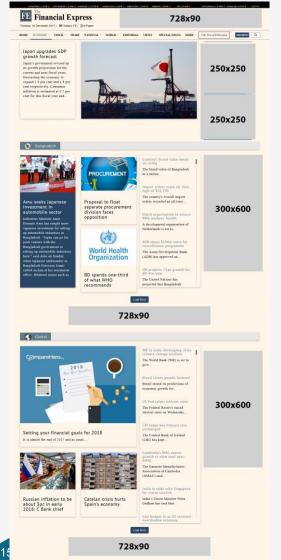

ty's leader...

Ethiopia ethnic clashes

Austria protests 'Nazi'

govt's swearing-in



#### Channels

243.05% user from social 70.03% user from direct



#### Age

47.67% 25-34 Age

20.90% 35-44 Age

13.23% 45-54 Age.

18.19% Others



#### Gender

84.50% Male

15.50% Female



# Type of ads



**01**. Name: Leaderboard

Dimension: 728 width x 90 height



Size in Mobile display 320 width x 100 height





02. Name: Square

Dimension: 250 width x 250 height





**03**. Name: Half Page

Dimension: 300 width x 600 height





**04**. Name: Large Mobile Banner Dimension: 320 width x 100 height





**05**. Name: Large Rectangle

Dimension: 336 width x 280 height





## **Ads Placement**

Online version: www.thefinancialexpress.com.bd





#### **Home Page**

Desktop View

Mobile
View







#### **Economy Page**

Mobile **Desktop View** View









#### **Trade Page**

#### **Desktop View**









#### **National Page**

**Desktop View** 











#### **World Page**

#### **Desktop View**



#### Mobile View









#### **Views Page**

#### **Desktop View**



#### Mobile View







#### **Views Page**

#### **Desktop View**



#### Mobile View





**General Ad** 



## **Ads Placement**

E-paper version: epaper.thefinancialexpress.com.bd





#### **Desktop View**







### Ad Specification

#### **Ad Specification**

| S/N | Ad Unit         | Dimensions             | Size | Static Ad | Rich Media | Video Ad | Responsive |
|-----|-----------------|------------------------|------|-----------|------------|----------|------------|
| 1   | Large Rectangle | Width 3