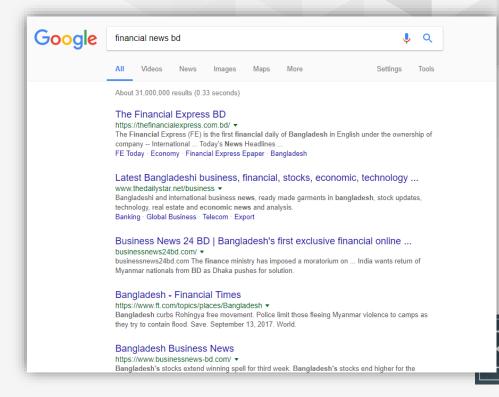

#### **SEO Position**

Currently Financial Express Bangladesh is appearing at the top of the Google search result, in some extent it appearing above The Daily Star newspaper. Top search keywords that appears The Financial Express website