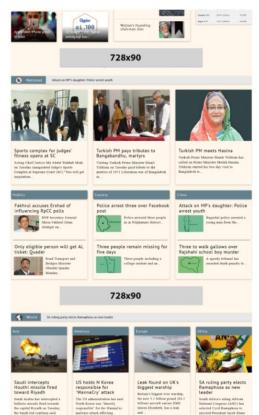

#### **Home Page**

Desktop View

Mobile
View

# Type of ads

**01**. Name: Leaderboard

Dimension: 728 width x 90 height

Size in Mobile display 320 width x 100 height

02. Name: Square

Dimension: 250 width x 250 height

**03**. Name: Half Page

Dimension: 300 width x 600 height