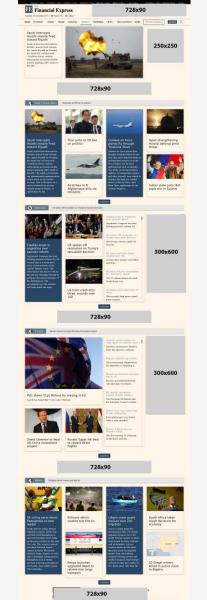

7.67% 25-34 Age

20.90% 35-44 Age

13.23% 45-54 Age.

18.19% Others



#### Gender

84.50% Male

15.50% Female



# Type of ads



**01**. Name: Leaderboard

Dimension: 728 width x 90 height



Size in Mobile display 320 width x 100 height





02. Name: Square

Dimension: 250 width x 250 height





**03**. Name: Half Page

Dimension: 300 width x 600 height





**04**. Name: Large Mobile Banner Dimension: 320 width x 100 height





**05**. Name: Large Rectangle

Dimension: 336 width x 280 height





## **Ads Placement**

Online version: www.thefinancialexpress.com.bd





#### **Home Page**

Desktop View

Mobile
View







#### **Economy Page**

Mobile **Desktop View** View









#### **Trade Page**

#### **Desktop View**









#### **National Page**

**Desktop View** 











#### **World Page**

#### **Desktop View**



#### Mobile View









#### **Views Page**

#### **Desktop View**



#### Mobile View







#### **Views Page**

#### **Desktop View**



#### Mobile View





**General Ad** 



## **Ads Placement**

E-paper version: epaper.thefinancialexpress.com.bd





#### **Desktop View**







### Ad Specification

#### **Ad Specification**

| S/N | Ad Unit         | Dimensions             | Size | Static Ad | Rich Media | Video Ad | Responsive |
|-----|-----------------|------------------------|------|-----------|------------|----------|------------|
| 1   | Large Rectangle | Width 336 x Height 280 | 50K  | Yes       | Yes        | Yes      | Yes        |
| 2   | Leaderboard     | Width 728 x Height 90  | 50K  | Yes       | Yes        | No