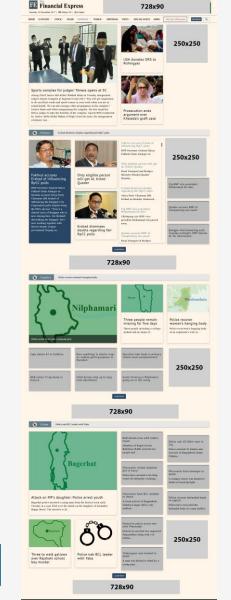

er from social 70.03% user from direct



#### Age

47.67% 25-34 Age

20.90% 35-44 Age

13.23% 45-54 Age.

18.19% Others



#### Gender

84.50% Male

15.50% Female



# Type of ads



**01**. Name: Leaderboard

Dimension: 728 width x 90 height



Size in Mobile display 320 width x 100 height





02. Name: Square

Dimension: 250 width x 250 height





**03**. Name: Half Page

Dimension: 300 width x 600 height





**04**. Name: Large Mobile Banner Dimension: 320 width x 100 height





**05**. Name: Large Rectangle

Dimension: 336 width x 280 height





## **Ads Placement**

Online version: www.thefinancialexpress.com.bd





#### **Home Page**

Desktop View

Mobile
View







#### **Economy Page**

Mobile **Desktop View** View









#### **Trade Page**

#### **Desktop View**









#### **National Page**

**Desktop View** 











#### **World Page**

#### **Desktop View**



#### Mobile View









#### **Views Page**

#### **Desktop View**



#### Mobile View







#### **Views Page**

#### **Desktop View**



#### Mobile View





**General Ad** 



## **Ads Placement**

E-paper version: epaper.thefinancialexpress.com.bd





#### **Desktop View**







### Ad Specification

#### **Ad Specification**

| S/N | Ad Unit         | Dimensions             | Size | Static Ad | Rich Media | Video Ad | Responsive |
|-----|-----------------|------------------------|------|-----------|------------|----------|------------|
| 1   | Large Rectangle | Width 336 x Height 280 | 50K  | Yes       | Yes        | Yes      | Yes        |
| 2   | Leaderboard     | Width 728 x H