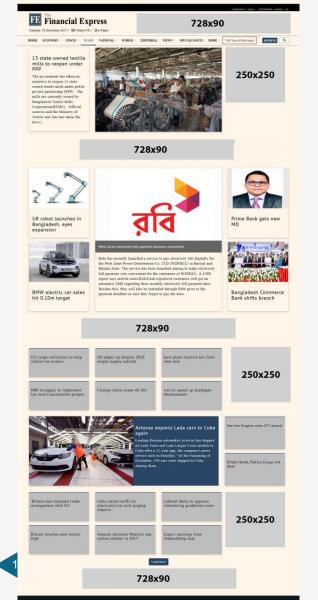

zi'

govt's swearing-in



#### Channels

243.05% user from social 70.03% user from direct



#### Age

47.67% 25-34 Age

20.90% 35-44 Age

13.23% 45-54 Age.

18.19% Others



#### Gender

84.50% Male

15.50% Female



# Type of ads



**01**. Name: Leaderboard

Dimension: 728 width x 90 height



Size in Mobile display 320 width x 100 height





02. Name: Square

Dimension: 250 width x 250 height





**03**. Name: Half Page

Dimension: 300 width x 600 height





**04**. Name: Large Mobile Banner Dimension: 320 width x 100 height





**05**. Name: Large Rectangle

Dimension: 336 width x 280 height





## **Ads Placement**

Online version: www.thefinancialexpress.com.bd





#### **Home Page**

Desktop View

Mobile
View







#### **Economy Page**

Mobile **Desktop View** View









#### **Trade Page**

#### **Desktop View**









#### **National Page**

**Desktop View** 











#### **World Page**

#### **Desktop View**



#### Mobile View









#### **Views Page**

#### **Desktop View**



#### Mobile View







#### **Views Page**

#### **Desktop View**



#### Mobile View





**General Ad** 



## **Ads Placement**

E-paper version: epaper.thefinancialexpress.com.bd





#### **Desktop View**







### Ad Specification

#### **Ad Specification**

| S/N | Ad Unit         | Dimensions             | Size | Static Ad | Rich Media | Video Ad | Responsive |
|-----|-----------------|------------------------|------|-----------|------------|----------|------------|
| 1   | Large Rectangle | Width 336 x Height 280 | 50K  | Yes       | Yes        | Yes      |