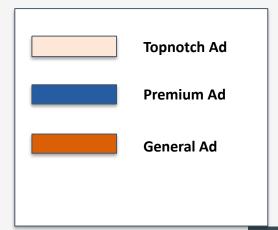

# Type of ads

**01**. Name: Leaderboard

Dimension: 728 width x 90 height

Size in Mobile display 320 width x 100 height

02. Name: Square

Dimension: 250 width x 250 height

**03**. Name: Half Page

Dimension: 300 width x 600 height

**04**. Name: Large Mobile Banner Dimension: 320 width x 100 height

**05**. Name: Large Rectangle

Dimension: 336 width x 280 height