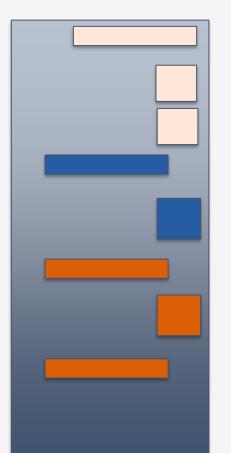

#### **Home Page**

Desktop View

Mobile
View

# Type of ads

**01**. Name: Leaderboard

Dimension: 728 width x 90 height

Size in Mobile display 320 width x 100 height

02. Name: Square

Dimension: 250 width x 250 height

**03**. Name: Half Page

Dimension: 300 width x 600 height

**04**. Name: Large Mobile Banner Dimension: 320 width x 100 height

**05**. Name: Large Rectangle

Dimension: 336 width x 280 height