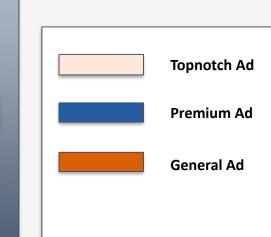

# Type of ads

**01**. Name: Leaderboard

Dimension: 728 width x 90 height

Size in Mobile display 320 width x 100 height

02. Name: Square

Dimension: 250 width x 250 height

**03**. Name: Half Page

Dimension: 300 width x 600 height

**04**. Name: Large Mobile Banner Dimension: 320 width x 100 height

**05**. Name: Large Rectangle

Dimension: 336 width x 280 height