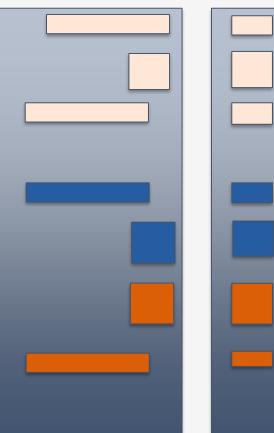

05% user from social 70.03% user from direct



#### Age

47.67% 25-34 Age

20.90% 35-44 Age

13.23% 45-54 Age.

18.19% Others



#### Gender

84.50% Male

15.50% Female



# Type of ads



**01**. Name: Leaderboard

Dimension: 728 width x 90 height



Size in Mobile display 320 width x 100 height





02. Name: Square

Dimension: 250 width x 250 height





**03**. Name: Half Page

Dimension: 300 width x 600 height





**04**. Name: Large Mobile Banner Dimension: 320 width x 100 height





**05**. Name: Large Rectangle

Dimension: 336 width x 280 height





## **Ads Placement**

Online version: www.thefinancialexpress.com.bd





#### **Home Page**

Desktop View

Mobile
View







#### **Economy Page**

Mobile **Desktop View** View









#### **Trade Page**

#### **Desktop View**









#### **National Page**

**Desktop View** 











#### **World Page**

#### **Desktop View**



#### Mobile View









#### **Views Page**

#### **Desktop View**



#### Mobile View







#### **Views Page**

#### **Desktop View**



#### Mobile View





**General Ad** 



## **Ads Placement**

E-paper version: epaper.thefinancialexpress.com.bd





#### **Desktop View**







### Ad Specification

#### **Ad Specification**

| S/N | Ad Unit         | Dimensions             | Size | Static Ad | Rich Media | Video Ad | Responsive |
|-----|-----------------|------------------------|------|-----------|------------|----------|------------|
| 1   | Large Rectangle | Width 336 x Height 280 | 50K  | Yes       | Yes        | Yes      | Yes        |
| 2   | Leaderboard     | Width 7